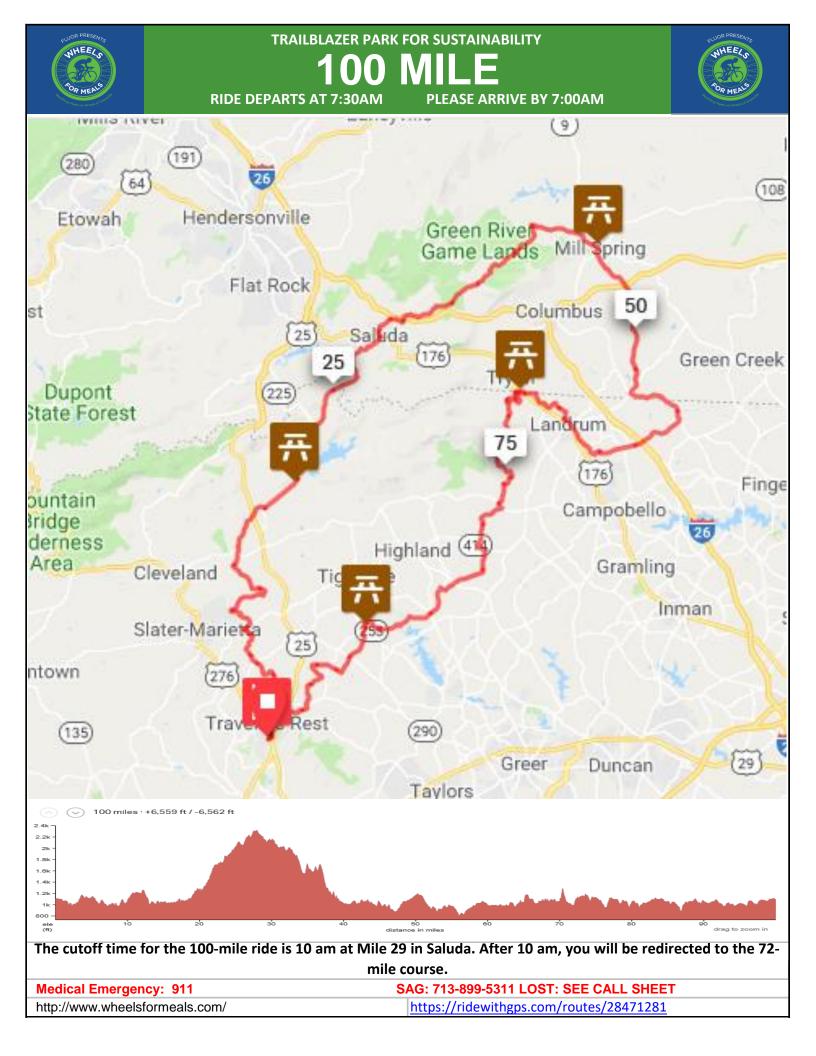

| Mile                         | Action                                                                 | Mile | Action                                      |
|------------------------------|------------------------------------------------------------------------|------|---------------------------------------------|
| 0                            | Turn right onto Traiblazer Dr to START                                 | 71.1 | Turn left to Oak Grove Rd                   |
| 0.2                          | Turn left to Old Buncombe Rd                                           | 71.3 | Turn right to Jamison Mill Rd               |
| 0.6                          | Turn left to S Main St                                                 | 71.9 | Turn <b>right</b> to Belue Mill Rd          |
| 0.8                          | Turn right to S Poinsett Hwy                                           | 72   | Turn right to Pierce Rd                     |
| 1.3                          | Turn left to Tubbs Mountain Rd                                         | 73.5 | Turn left to Oak Grove Rd                   |
| 3.6                          | Turn left to Bowers Rd                                                 | 74.5 | Turn left to Hogback Mountain Rd            |
| 4.8                          | Turn left/Right to stay on Bowers Rd                                   | 75.3 | Turn right to Arledge Rd                    |
| 5                            | Turn right to Cunningham Rd                                            | 77.2 | Turn left to SC-11 N                        |
| 6.4                          | Turn left to Coleman Trail                                             | 77.5 | Sharp right turn to Tugaloo Rd              |
| 7                            | Turn <b>right</b> to stay on Coleman Trail                             | 78.6 | Turn left to N Campbell Rd                  |
| 7.1                          | Turn right to SC-414 E                                                 | 80.1 | Turn left to SC-414 E                       |
| 7.5                          | Turn left to S-23-178/Talley Bridge Rd                                 | 80.6 | Turn right to Pleasant Hill Rd              |
| 8.9                          | Turn <b>right</b> to Edwards Rd                                        | 80.6 | Turn left to Stringer Rd                    |
| 11                           | Turn left to Parnell Bridge Rd                                         | 81.7 | Turn right to John Suddeth Rd               |
| 13.3                         | Turn right to Hart Cut Rd                                              | 81.8 | Continue to Pink Dill Mill Rd               |
| 14                           | Continue to River Rd                                                   | 83.2 | Turn <b>right</b> to Jordan Rd              |
| 17.1                         | Turn left to Old Hwy 25                                                | 83.3 | Turn left to Crain Dr                       |
| 18.9                         | Rest Stop!                                                             | 84.1 | Turn left to Donahue Rd                     |
| 22.8                         | Turn right to Mountain Page /Saluda Rd                                 | 85.6 | Continue to E Tyger Bridge Rd               |
| 28.5                         | Turn left to W Main St                                                 | 87.8 | Turn right to Ed Few Rd                     |
| 28.6                         | Turn right to Carolina St                                              | 88.6 | Turn <b>right</b> to Chastain Rd            |
| 28.7                         | Turn left to Henderson St                                              | 89.1 | Turn left to N Jones Rd                     |
| 28.8                         |                                                                        | 89.5 | Turn left to SC-253                         |
| 20.0<br>29                   | Turn <b>right</b> to stay on Henderson St<br>Turn left to Macedonia Rd | 89.6 |                                             |
| 29<br>29.1                   | Continue to Esseola St                                                 | 89.0 | Turn right to Tigerville Rd                 |
| 29.1                         | Slight right turn to Howard Gap Rd                                     | 90   | Rest Stop!   Turn left to Sally Gilreath Rd |
| 20.0                         |                                                                        |      |                                             |
|                              | 1                                                                      |      |                                             |
| Mile                         | Action                                                                 | Mile | Action                                      |
| 30.4                         | Turn left to SR 1142                                                   | 91.5 | Continue to Sam Langley Rd                  |
| 32.3                         | Turn right to Holbert Cove Rd                                          | 92.3 | Turn right to E Old Mill Rd                 |
| 40                           | Turn right to Silver Creek Rd                                          | 93.5 | Turn left to stay on E Old Mill Rd          |
| 43.6                         | Turn right to NC-9 S                                                   | 94   | Turn left to Belvue School Rd               |
| 44.4                         | Rest Stop!                                                             | 94.8 | Turn right to McCauley Rd                   |
| 43.8                         | Turn right to NC-108 W                                                 | 95.7 | Turn left to Shelton Rd                     |
| 44.6                         | Turn left to Fox Mountain Rd                                           | 96.6 | Turn <b>right</b> to Tigerville Rd          |
| 45.6                         | Turn left to Bill Collins Rd                                           | 96.7 | Turn left to Enoree Rd                      |
| 48.5                         | Turn <b>right</b> to Peniel Rd                                         | 97   | Turn <b>right</b> to Bridwell Way           |
| 49.8                         | Turn left to Little Mt Rd                                              | 97.4 | Continue to Hawkins Rd                      |
| 52.7                         | Turn <b>right</b> to Landrum Rd                                        | 98.3 | Continue to N Poinsett Hwy                  |
| 53.2                         | Turn left to Jackson Grove Rd                                          | 99.1 | Turn left to S Main St                      |
| 56.4                         | Turn <b>right</b> to Landrum Mill Rd                                   | 99.5 | Turn right to Roe Rd                        |
| 61.2                         | Turn right to S 926/S Shamrock Ave                                     | 99.5 | Turn left to Old Buncombe Rd                |
| 62.4                         | Slight <b>right</b> turn to Shamrock Ave                               | 99.8 | Turn right to Trailblazer Dr                |
| 63.9                         | Slight left turn to S 185                                              | 00.0 | Turn left to finish!                        |
| 64.6                         | Sharp left turn to Greenwood Rd                                        |      |                                             |
| 65.4                         | Turn right to Blockhouse Rd                                            |      | Cue sheet sponsored by                      |
|                              |                                                                        |      |                                             |
|                              | Slight left turn to Ridge Rd                                           |      |                                             |
| 66.1                         | Slight left turn to Ridge Rd                                           |      |                                             |
| 66.1<br>66.7                 | Continue to S Trade St                                                 |      | GRACE                                       |
| 66.1<br>66.7<br>66.8         | Continue to S Trade St<br>Turn left to Lakeshore Dr                    |      | GRACE                                       |
| 66.1<br>66.7<br>66.8<br>66.9 | Continue to S Trade St<br>Turn left to Lakeshore Dr<br>Rest Stop!      |      |                                             |
| 66.1<br>66.7<br>66.8         | Continue to S Trade St<br>Turn left to Lakeshore Dr                    |      | <b>GRACE</b><br>graceoutdoor.com            |